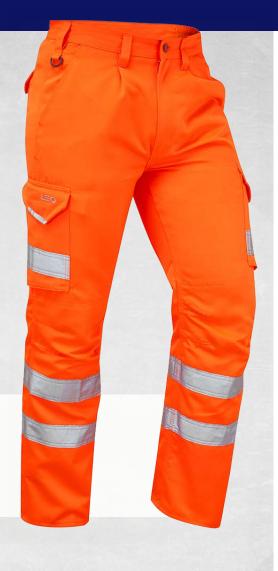

## **BIDEFORD**

LEO ECOVIZ® POLY/COTTON CARGO TROUSER CODE: CT01-O-LEO

## WHY THE BIDEFORD?

The extremely popular Bideford Cargo Trouser was created with product longevity in mind, with triple-stitched main seams, quadruple stitched reflective tape and a YKK® fly zip.

ISO 20471 CLASS 1

## **FEATURES**

- > 80% EcoViz® recycled polyester/20% cotton with water and stain repellent finish, 280gsm
- > Metal button fastener and YKK® zip fly
- Triple stitched main seams
- Cargo style leg pockets with grey reflective tipping
- > Quadruple stitched Retromax+ premium reflective tape
- > Articulated knee for improved fit
- > Part elasticated waistband
- > Internal knee pad pockets
- > Back patch pocket
- > 7 belt loops