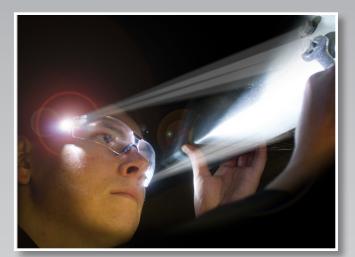

# STEALTH LED™

#### PRODUCT CODE: ASA106-121-300

LOW PROFILE TENSION CONTROL TEMPLES PROVIDE EXTRA GRIP WHILST ROTATABLE LIGHTS WITH INDEPENDENT LIGHT SWITCHES PROVIDE PRACTICALITY OF USE IN LOW-LIGHT CONDITIONS AND FOR FINE DETAIL WORK

BLACK/RED FRAME - CLEAR HC LENS - LED LIGHTS

#### STEALTH LED<sup>™</sup> FEATURES & PERFORMANCE

Lens and frame offer protection against low energy high-speed particles at 45 m/s (101mph)

The optical qualities of the lens comply with the requirements of optical class 1 (highest)

Sports style wrap-around design with one piece 9.25 base curve polycarbonate lens

| Full eye protection                                                                                  |
|------------------------------------------------------------------------------------------------------|
| Soft grip inserts in temples to avoid slipping                                                       |
| Browguard integral to frame                                                                          |
| Maximum field of vision                                                                              |
| Soft nose pad releases the pressure from the nose                                                    |
| Stylish torsion control temple design offers snug fitting                                            |
| Lens filters 99.9% of harmful UV light                                                               |
| UVA, UVB and UVC protection                                                                          |
| Rotatable lights with independent light switches for practical use in low-light and fine detail work |