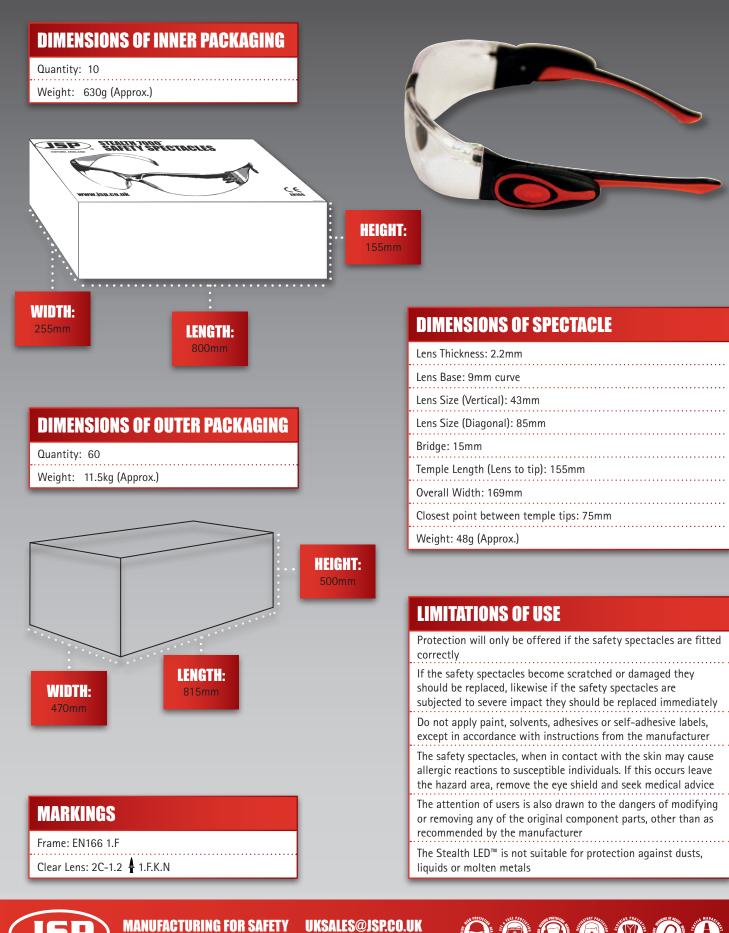

### TECHNICAL SPECIFICATION

**EYE & FACE PROTECTION** 

TEMPLE:

**TEMPLE INSERT PAD:** 

In use ensure that the safety spectacles fit comfortably and securely on the head

Ensure that the safety spectacles are in place, before entering the hazard area

LENS: Polycarbonate

NOSE PAD:

### CONFORMITY

Conforms to EN 166 & EN 170

EC Certificate Number CEPPE20069

MANUFACTURING FOR SAFETY

UKSALES@JSP.CO.UK TEL: +44 (0)1993 826050