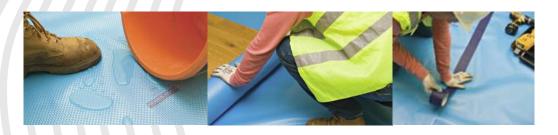

### **BASE MATERIAL & FEATURES**

Megafilm floor protection system is a range of moulded flame retardant plastic sheets designed to suit both carpet and hard floor applications, including wood, vinyl and stone flooring. Megafilm offers complete protection during refurbishment and redecoration and is available in a range of grades.

#### **APPLICATIONS**

Megafilm Green – A versatile dust and screening protection film Megafilm White - A high puncture resistant moulded film suitable for all types of carpets Megafilm Blue - A high puncture resistant moulded film suitable for corridors on all types of hard floors. A 1m wide film is available for corridors.

#### **ADVANTAGES**

Anti-slip Tear and puncture resistant Contains dirt & spillages Covers large areas fast Saves labour time & costs