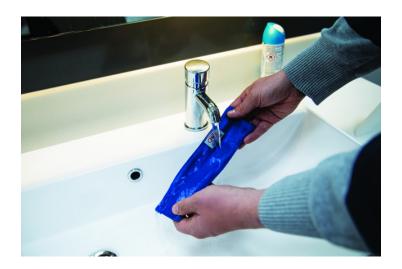

#### DESCRIPTION

The EVO® helmet Cooling Sweatband is powered by HyperKewl™ PLUS evaporative cooling material - a unique fabric that absorbs and slowly releases water through evaporation, thereby protecting the wearer against heat stress for up to 10 hours.

- Compatible with EVO®2, EVO®3, EVO®5, & EVOLite® helmets.
- Product cools in 2 Minutes.
- Machine Washable at 60°C.