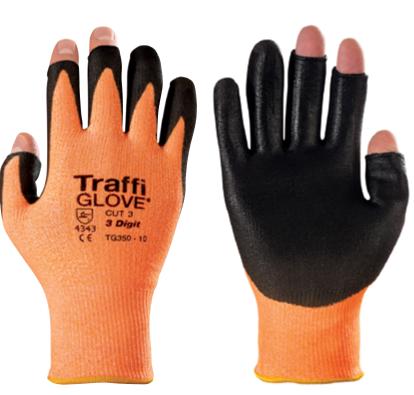

# **AMBER**

# **TG350** 3 DIGIT

# **IDEAL FOR:**

 Mechanical & electrical trades

A close fitting glove with high abrasion and tear resistance and 3 exposed fingertips for improved dexterity. Breathable polyurethane coating for use in dry conditions.