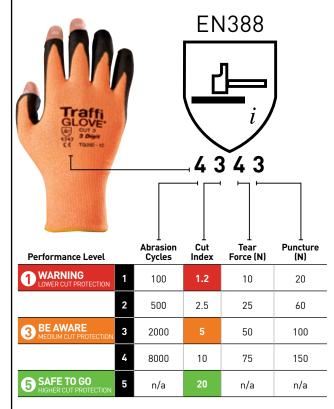

## **BE AWARE**

MEDIUM CUT PROTECTION

#### **KEY FEATURES:** • Unique 3 digit design increases dexterity and • Carpentry performance Maintenance • Factory sealed to • Second fix eliminate loose installation thread hazard works High abrasion and tear resistance Close fitting SPECIFICATIONS: Code: Name: EN 388: Sizes: Length: Liner: Seamless knitted AMBER high performance thread mix Coating: Polyurethane Gauge: