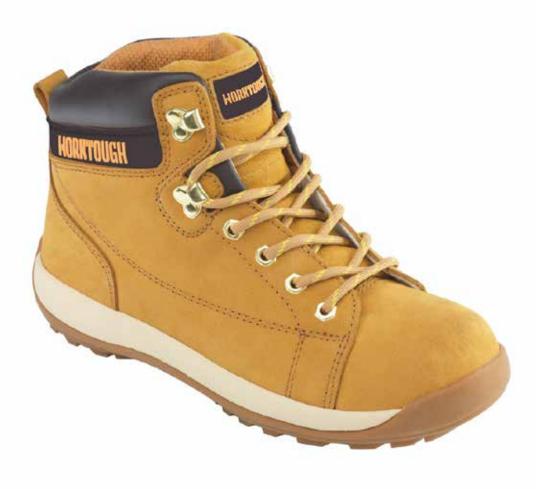

The traditional safety hiker! When a full specced offering simply isn't necessary, the Worktough 809 and 810 offer you good, simple protection. Made from high quality leathers, comfortable outsoles and plush padding these styles offer you great comfort throughout your working day.

## 810 HONEY SAFETY HIKER BOOT

STYLE CODE: 810

## DESCRIPTION

- Honey nubuck hiker
- Breathable lining
- Padded collar and tongue
- Four eyelets and two hook fasten
- Honey EVA contoured footbed for extra comfort
- Moulded EVA inner sole
- Steel toecap
- Dual density polyurethane sole
- SRA slip resistant
  EN ISO 20345:2011 SB SRA