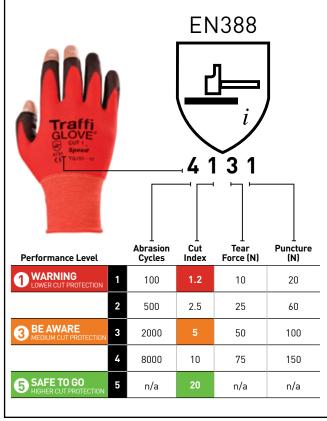

# **SPECIFICATIONS:**

Code: Name: SPEED EN 388: Sizes:

Length: 21-25cms approx

Seamless knitted RED nylon Liner:

Coating: Polyurethane

Gauge: 15gg

Suitable for working in the following conditions:

Dry