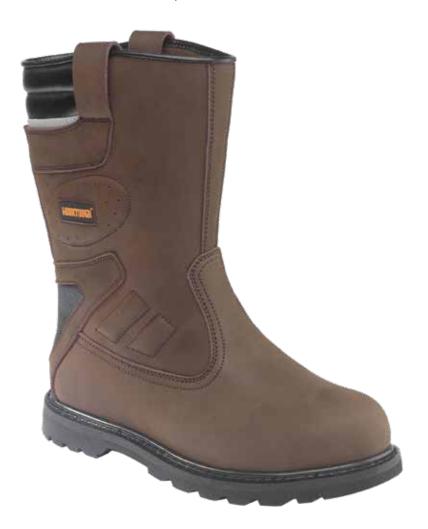

Ensuring your safety when working on-site should be your number one priority. The brown Worktough safety rigger boots feature a steel toecap and midsole with additional padding and reinforced heel support, meaning you are sure to stay safe and comfortable all day long. Regardless of where your working day takes you, keep safe with the heat and slip resistant outsole for added protection.

## **BROWN SAFETY RIGGER BOOT**

STYLE CODE: RIGGER/T

## DESCRIPTION

- Dark brown XP action crazy horse leather Breathable lining
- Padded collar
- Two leather pull on tabs
- Padded feature to upper
- Reinforced heel and ankle support
- Reflective piping to upper
  Triple stitched in main areas
- Antistatic
- Steel toecap and midsole
- Heat resistant PU/rubber outsole
- SRC slip resistant EN ISO 20345:2011 S1P HRO SRC