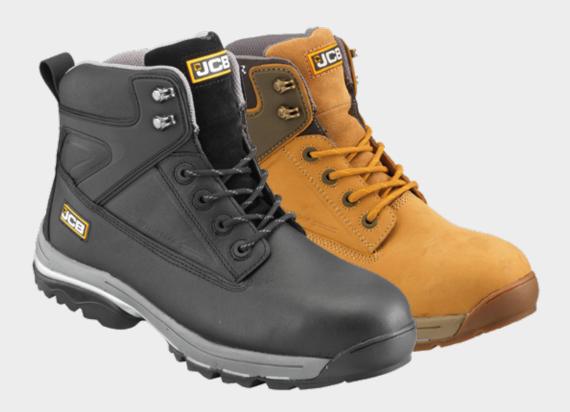

## **BLACK BOOT**

FULL SIZES 6-13

Black full grain leather boot
Water resistant upper
Waterproof and breathable lining
Padded collar and tongue
Four eyelets and two hook fasten
Black flecked contrast lace
Antistatic
Steel toecap and midsole
Dual density EVA and rubber sole
SRA slip resistant

## **HONEY BOOT**

FULL SIZES 6-13

Honey nubuck boot
Water resistant upper
Waterproof and breathable lining
Padded collar and tongue
Four eyelets and two hook fasten
Honey flecked contrast lace
Antistatic
Steel toecap and midsole
Dual density EVA and rubber sole
SRA slip resistant