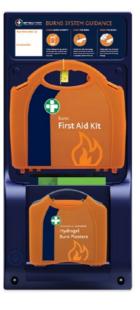

# **BURNS FIRST AID SYSTEM**

For the treatment of minor burns; includes various sized dressings to relieve pain, cool, and comfort.

# CONTENTS

- Accident Book
- Sign 'Burns System Guidance'
- Burns First Aid Kit:
- Hydrogel Burn Plasters Kit

9104 **Burns First Aid System** 75cmH x 34.7cmW x 10.5cmD UNIT: 1 PACK: 1