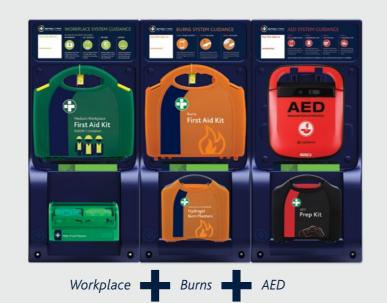

# **BURNS FIRST AID SYSTEM**

For the treatment of minor burns; includes various sized dressings to relieve pain, cool, and comfort.

# CONTENTS

- Accident Book
- Sign 'Burns System Guidance'
- Burns First Aid Kit:
- Hydrogel Burn Plasters Kit

9104 **Burns First Aid System** 75cmH x 34.7cmW x 10.5cmD UNIT: 1 PACK: 1

# **AED SYSTEM**

Everything required for the effective treatment of adults or children in a CPR emergency. Includes Prep Kit prior to AED treatment.

#### CONTENTS

- Accident Book
- Sign 'AED System Guidance'
- Mediana A15 Automatic External Defibrillator
- AED Prep Kit

9105 AED System

75cmH x 34.7cmW x 10.5cmD UNIT: 1 PACK: 1