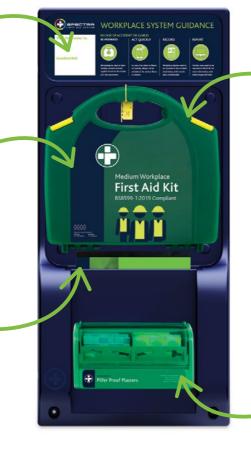

The primary kit in any Spectra

First Aid System™ panel is

securely mounted to the

panel yet can be quickly

released and meet all the

current national standards for

workplace first aid provision.\*

Accident Books are conveniently stored to remind first responders of their regulatory requirement to record workplace accidents at the point of an incident.

First aid kits are supplied complete with a security seal, so Health & Safety Managers can easily monitor first aid usage.

Storing plasters in different materials, the pilfer proof dispenser can be operated by the casualty with a single-handed procedure. Pulling out a plaster, strips the wrapper, allowing easy application without affecting sterility. Stock is secured by means of fixed wallets which are removed and refilled in seconds using a quick-lock mechanism and a unique key.

Each panel contains useful product information, a primary kit, designed for the intended location, and supplementary products to enhance the practicality of the panel.

At a glance, you can be confident that all primary Spectra kits are compliant by using the included security seal. The security seal can easily be broken by hand in the case of an emergency and, visibly indicates that components of the kit may be missing if it has been removed.

Two joining pieces for the top and bottom (included with each system), connect two or more stations together.

Main kits are securely attached to the main panel, yet easily removed in an emergency.

Each panel includes guidance signage to assist in relevant first aid measures.