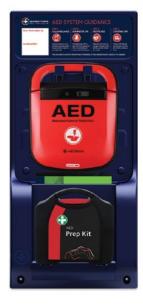

# **AED SYSTEM**

Everything required for the effective treatment of adults or children in a CPR emergency. Includes Prep Kit prior to AED treatment.

#### CONTENTS

- Accident Book
- Sign 'AED System Guidance'
- Mediana A15 Automatic External Defibrillator
- AED Prep Kit

9105 AED System

75cmH x 34.7cmW x 10.5cmD UNIT: 1 PACK: 1