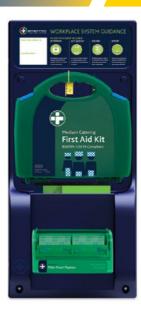

#### **CATERING FIRST AID SYSTEM**

Compliant to Latest BSi Workplace Standards.

#### CONTENTS

9101

- Accident Book
- Sign 'Workplace System Guidance'
- Medium BS8599-1 Catering Kit
- Pilfer Proof Plaster Dispenser:

70 Blue Plasters in Pilfer Proof Wallet

Catering First Aid System 75cmH x 34.7cmW x 10.5cmD UNIT: 1 PACK: 1