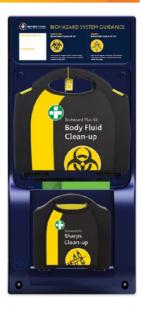

#### **BIOHAZARD CLEAN-UP SYSTEM**

Body Fluid and Sharps Clean-up packs contain everything required for containment and disposal in individual boxed applications.

#### CONTENTS

- Accident Book
- Sign 'Biohazard System Guidance'
- Biohazard Body Fluid Clean-up Kit
- Biohazard Sharps Clean-up Kit

9103 Biohazard Clean-up System 75cmH x 34.7cmW x 10.5cmD UNIT: 1 PACK: 1