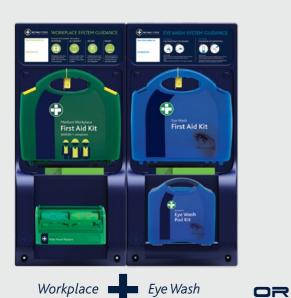

#### **EYE WASH FIRST AID SYSTEM**

Provides fast and effective treatment for minor eye injuries.

#### CONTENTS

- Accident Book
- Sign 'Eye Wash System Guidance'
- Eye Wash First Aid Kit
- Eye Wash Pod Kit

Eye Wash First Aid System 9102 75cmH x 34.7cmW x 10.5cmD UNIT: 1 PACK: 1