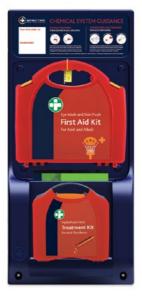

# **CHEMICAL SPLASH FIRST AID SYSTEM**

Eye and Skin flush kit with Redcap Phosphate Buffered Solution to help neutralise both acid and alkali splashes, complete with a dedicated Hydrofluoric acid treatment kit.

#### CONTENTS

- Accident Book
- Sign 'Chemical System Guidance'
- Eye Wash and Skin Flush First Aid Kit
- Hydrofluoric Acid Treatment Kit

9201 Chemical Splash First Aid System 75cmH x 34.7cmW x 10.5cmD UNIT: 1 PACK: 1