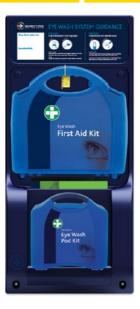

#### **EYE WASH FIRST AID SYSTEM**

Provides fast and effective treatment for minor eye injuries.

#### CONTENTS

- Accident Book
- Sign 'Eye Wash System Guidance'
- Eye Wash First Aid Kit
- Eye Wash Pod Kit

Eye Wash First Aid System 9102 75cmH x 34.7cmW x 10.5cmD UNIT: 1 PACK: 1