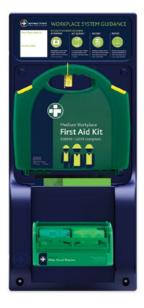

#### **WORKPLACE FIRST AID SYSTEM**

Compliant to Latest BSi Workplace Standards. CONTENTS

- Accident Book
- Sign 'Workplace System Guidance'
- Medium BS8599-1 Workplace Kit
- Pilfer Proof Plaster Dispenser:
- 40 Fabric Plasters in Pilfer Proof Wallet

45 Washproof Plasters in Pilfer Proof Wallet

9100 Workplace First Aid System 75cmH x 34.7cmW x 10.5cmD UNIT: 1 PACK: 1