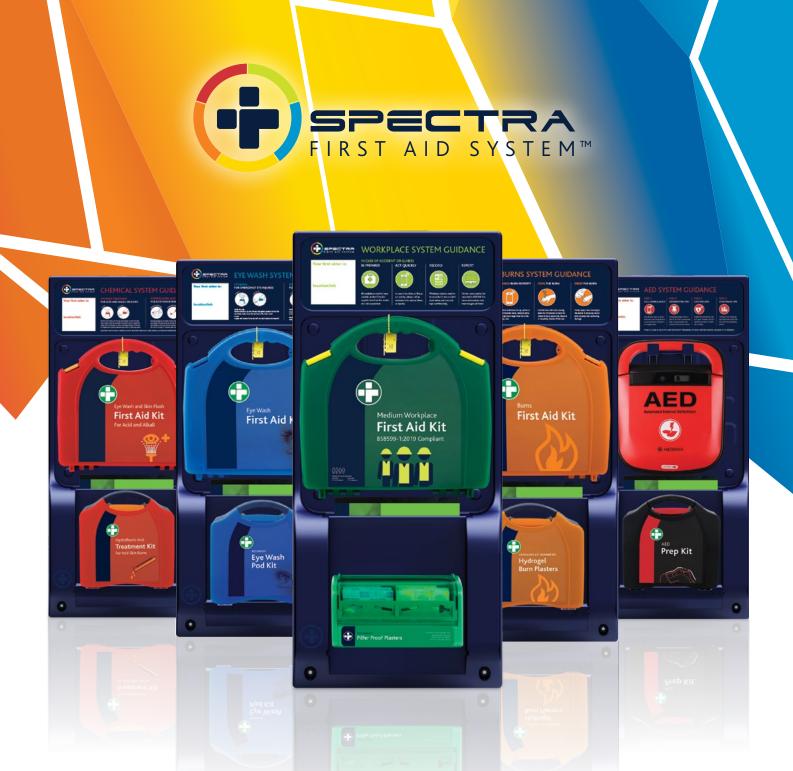

Spectra™ is customisable to fit within any environment. It's easy to match the panels required with the level of risk in any workplace. Each panel will interlock with others to provide a comprehensive and complimentary first aid solution.

All workplaces are unique, the first aid requirements are too. Choosing from seven individual options will let you create the Workplace First Aid System your risk assessment demands.

AED

Bodger Flas St

Bodgy Fluid
Clean-up

First Aid Kit

Eatth I surport

Sharps
Clean-up

Clea

AED Biohazard Catering Eye Wash Burns

Select 1, 2, 3, 4, 5, 6 or even 7 panels for your system - any combination is possible ...once installed, Spectra™ supplies exactly what is needed, instantly.