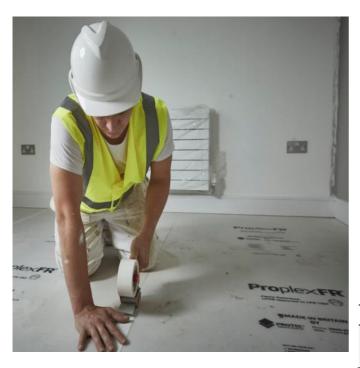

#### Range

Available sizes and product codes:

| Size        | Code    |
|-------------|---------|
| 1.2m x 2.4m |         |
| 1.2m x 50m  | Various |
| 0.85m x 2m  |         |

Twin wall, impact resistant sheets or rolls are used to protect most floor finishes. Available in several thicknesses and weights that can be selected based on site traffic and project duration.

#### **Applications**

- Floor protection
- Door protection
- Window/Curtain walling protection
- Worktop protection

#### Installation Instructions/Guidelines

- ◆ Dependent on application
- Please contact our technical team for specific advice