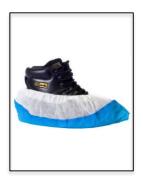

## CPE/PP DELUXE OVERSHOE

Codes: 16800 Sizes: One Size Colour: White Sole and Upper Codes: 16810 Sizes: One Size Colour: Blue Sole/White Upper Codes: 16890 Sizes: One Size Colour: Blue Sole and Upper

This single use disposable product is in conformity with the following standard; TM 144:2011 Slip Resistance

## **Additional Product Information:**

This product is suitable for tasks with hygiene rules, food processing, clean areas

This product is available in One Size only.

Always refer to the product user information sheet.