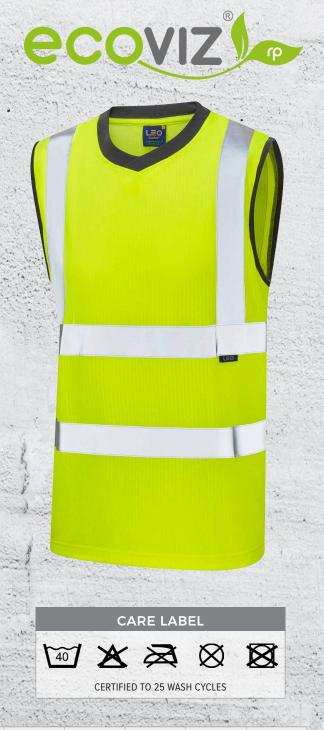

## **ASHFORD**

ISO 20471 CLASS 2 ECOVIZ® PB POLY/BAMBOO SLEEVLESS T-SHIRT

## Code: V01-Y

Manufactured from EcoViz® PB Poly/Bamboo fabric Sustainable bamboo provides super soft feel & is naturally anti-microbial I UV Protection to UPF 40+ meeting EN 13758-2 Excellent moisture wicking properties provided by both polyester & bamboo | Bamboo uses 1/3 water consumption of cotton

## **SPECIFICATION**

FABRIC = EcoViz® PB, 200gsm:

Outer Layer - 100% Polyester,

Inner Layer - 50% Polyester, 50% Bamboo

COLOUR = Hi-Vis Yellow

TRIM = Grey

LENGTH = 77 - 87cm

SIZES = S - 6XL

FEATURES = Improved Neck Design

Super Soft Touch

= Anti-Microbial Bamboo Fabric

Split Hem Design With Drop Back

= EN13758-2 UV Protective Clothing UPF 40+

Strategically Positioned Reflective Tape for

**Optimal Wearer Movement** 